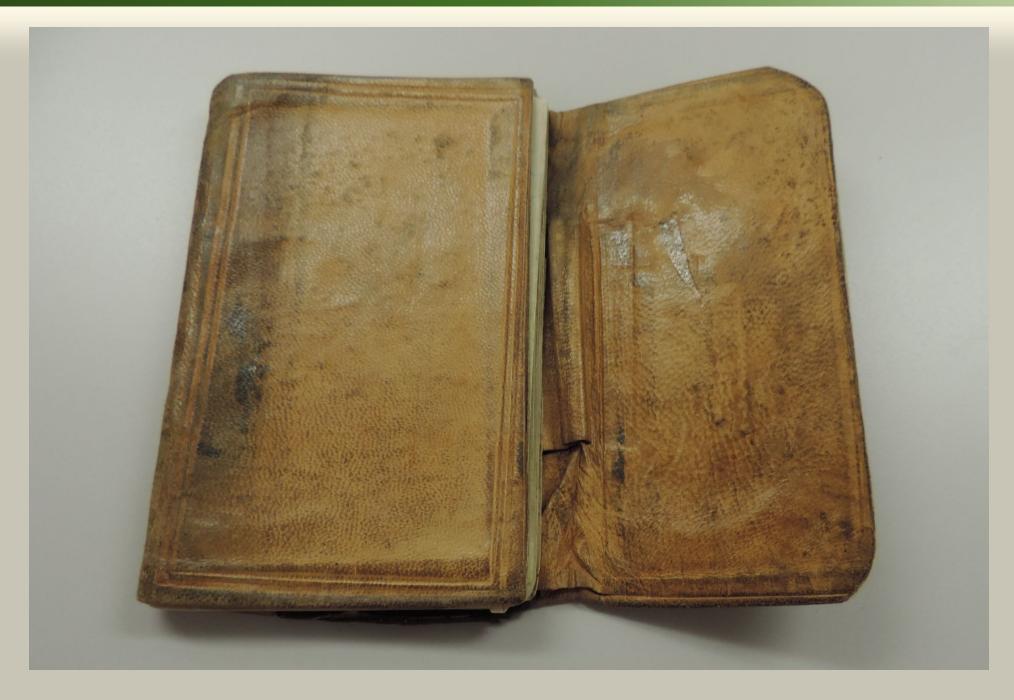

LOCATION FOUND: Outside Ranch House

DATE MADE: 1879 to 1880

SIZE: 14.7 cm long, 10 cm wide, and 1 cm tall when closed.

WHO DO YOU THINK USED OR MADE THIS OBJECT?

What does it remind you of? What is a similar item from today?