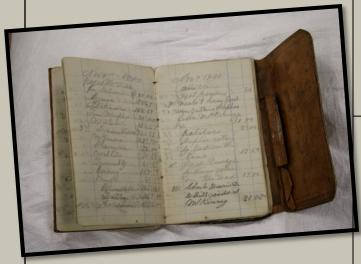

## ARTIFACT 3

## Cowboy Scene Investigations Unit, Deer Lodge, Montana

parts, anything written on it)

INVESTIGATOR (Your Name):

As best as you can:

What do you think it was used for? Why do you think so?

What does it tell you about technology at the time it was made?

What does it make you wonder about the person who made or used it?

What do you notice? (Materials, size, shape, color, condition, moving

What other evidence can you find to help you understand what this object was used for and why a person had it?

LOCATION FOUND: Outside Ranch House

DATE MADE: 1879 to 1880

SIZE: 14.7 cm long, 10 cm wide, and 1 cm tall when closed.

WHO DO YOU THINK USED OR MADE THIS OBJECT?

What does it remind you of? What is a similar item from today?