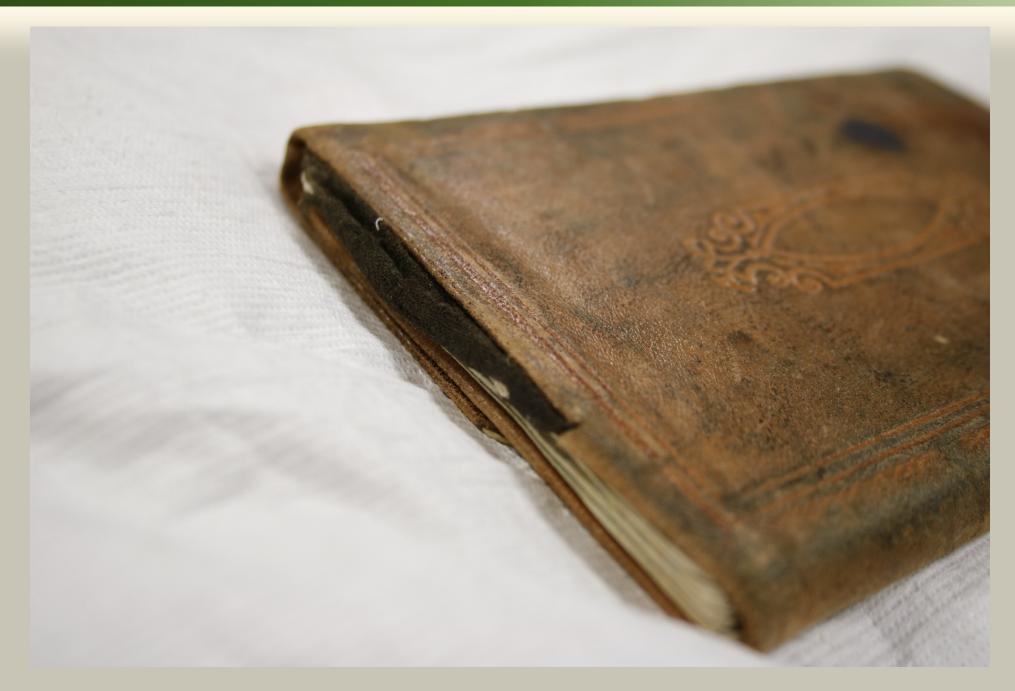

LOCATION FOUND: Outside Ranch House

DATE MADE: 1879 to 1880

SIZE: 14.7 cm long, 10 cm wide, and 1 cm tall when closed.

WHO DO YOU THINK USED OR MADE THIS OBJECT?

What does it remind you of? What is a similar item from today?