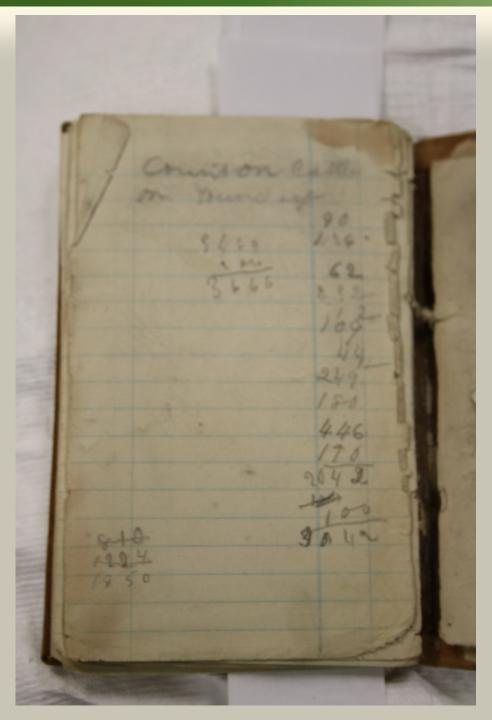

## ARTIFACT 3

## Cowboy Scene Investigations Unit, Deer Lodge, Montana

parts, anything written on it)

INVESTIGATOR (Your Name):

As best as you can:

What do you think it was used for? Why do you think so?

What does it tell you about technology at the time it was made?

What does it make you wonder about the person who made or used it?

What do you notice? (Materials, size, shape, color, condition, moving

What other evidence can you find to help you understand what this object was used for and why a person had it?

LOCATION FOUND: Outside Ranch House

DATE MADE: 1879 to 1880

SIZE: 14.7 cm long, 10 cm wide, and 1 cm tall when closed.

WHO DO YOU THINK USED OR MADE THIS OBJECT?

What does it remind you of? What is a similar item from today?