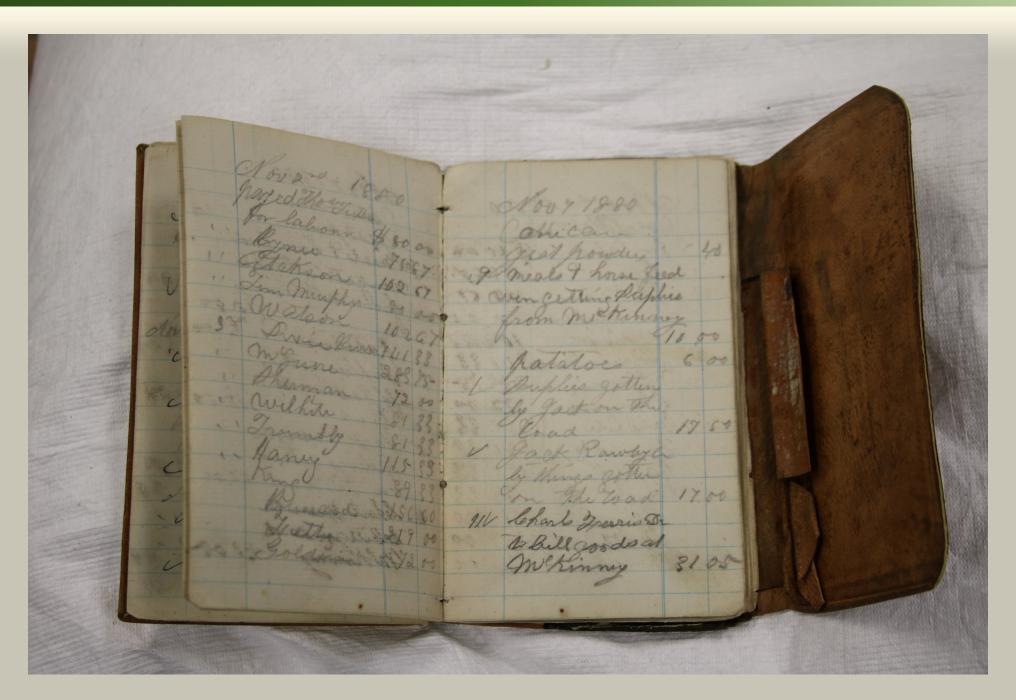

## ARTIFACT 3

## Cowboy Scene Investigations Unit, Deer Lodge, Montana

parts, anything written on it)

INVESTIGATOR (Your Name):

As best as you can:

What do you think it was used for? Why do you think so?

What does it tell you about technology at the time it was made?

What does it make you wonder about the person who made or used it?

What do you notice? (Materials, size, shape, color, condition, moving

What other evidence can you find to help you understand what this object was used for and why a person had it?

LOCATION FOUND: Outside Ranch House

DATE MADE: 1879 to 1880

SIZE: 14.7 cm long, 10 cm wide, and 1 cm tall when closed.

WHO DO YOU THINK USED OR MADE THIS OBJECT?

What does it remind you of? What is a similar item from today?